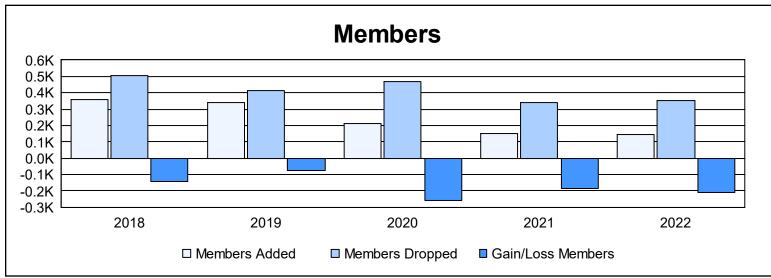

District 334 B As of June 2022 Cumulative

| Year      | New<br>Clubs | Dropped<br>Clubs | Gain/<br>Loss<br>Clubs | New<br>Members | Charter<br>Members | Reinstate<br>Members | Transfer<br>Members | Total<br>Member<br>Added | Total<br>Members<br>Dropped | Gain/<br>Loss<br>Members |
|-----------|--------------|------------------|------------------------|----------------|--------------------|----------------------|---------------------|--------------------------|-----------------------------|--------------------------|
| 2017-2018 | 1            | 1                | 0                      | 316            | 23                 | 9                    | 12                  | 360                      | 502                         | -142                     |
| 2018-2019 | 0            | 0                | 0                      | 327            | 0                  | 2                    | 9                   | 338                      | 413                         | -75                      |
| 2019-2020 | 0            | 1                | -1                     | 202            | 0                  | 5                    | 3                   | 210                      | 466                         | -256                     |
| 2020-2021 | 0            | 0                | 0                      | 144            | 1                  | 4                    | 2                   | 151                      | 338                         | -187                     |
| 2021-2022 | 0            | 3                | -3                     | 135            | 0                  | 4                    | 3                   | 142                      | 350                         | -208                     |
| Average   | 0            | 1                | -1                     | 225            | 5                  | 5                    | 6                   | 240                      | 414                         | -174                     |