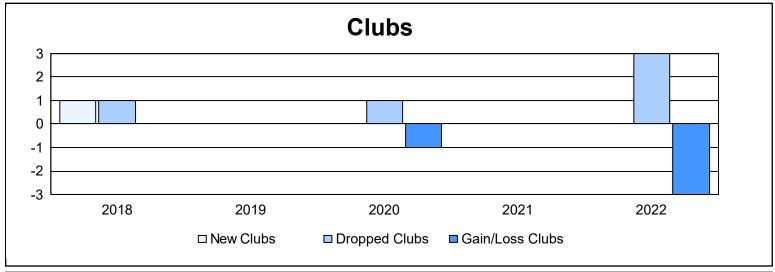

District 334 B As of June 2022 Cumulative

| Year      | New<br>Clubs | Dropped<br>Clubs | Gain/<br>Loss<br>Clubs | New<br>Members | Charter<br>Members | Reinstate<br>Members | Transfer<br>Members | Total<br>Member<br>Added | Total<br>Members<br>Dropped | Gain/<br>Loss<br>Members |
|-----------|--------------|------------------|------------------------|----------------|--------------------|----------------------|---------------------|--------------------------|-----------------------------|--------------------------|
| 2017-2018 | 1            | 1                | 0                      | 316            | 23                 | 9                    | 12                  | 360                      | 502                         | -142                     |
| 2018-2019 | 0            | 0                | 0                      | 327            | 0                  | 2                    | 9                   | 338                      | 413                         | -75                      |
| 2019-2020 | 0            | 1                | -1                     | 202            | 0                  | 5                    | 3                   | 210                      | 466                         | -256                     |
| 2020-2021 | 0            | 0                | 0                      | 144            | 1                  | 4                    | 2                   | 151                      | 338                         | -187                     |
| 2021-2022 | 0            | 3                | -3                     | 135            | 0                  | 4                    | 3                   | 142                      | 350                         | -208                     |
| Average   | 0            | 1                | -1                     | 225            | 5                  | 5                    | 6                   | 240                      | 414                         | -174                     |